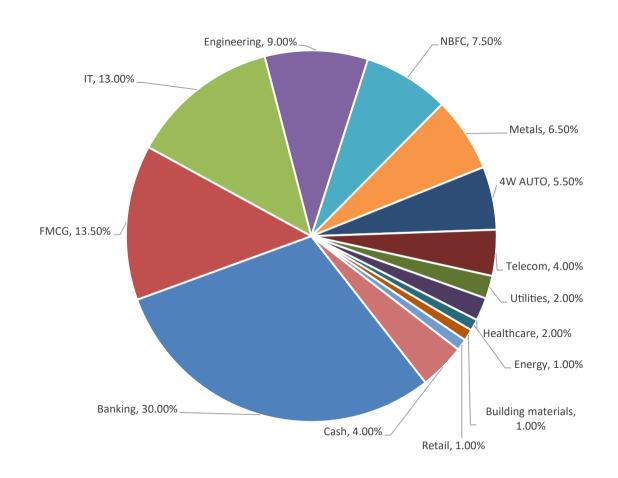

## TOP 10 HOLDINGS - PELICAN TOP 100 FUND

| S.No          | Top 10        | Sector      | Wt    |
|---------------|---------------|-------------|-------|
| 1             | ITC           | FMCG        | 10.0% |
| 2             | HDFC BANK     | Banking     | 10.0% |
| 3             | L&T           | Engineering | 8.0%  |
| 4             | AXIS BANK     | Banking     | 8.0%  |
| 5             | HDFC          | NBFC        | 7.50% |
| 6             | ICICI BANK    | Banking     | 6.5%  |
| 7             | INFOSYS       | IT          | 6.0%  |
| 8             | MAHINDRA      | Auto        | 4.5%  |
| 9             | BHARTI AIRTEL | Telecom     | 4.0%  |
| 10            | TCS           | IT          | 4.0%  |
|               | Top 10 total  |             | 68.5% |
|               | Others (17)   |             | 27.5% |
|               | Cash          |             | 4.0%  |
| Total: 100.0% |               |             |       |