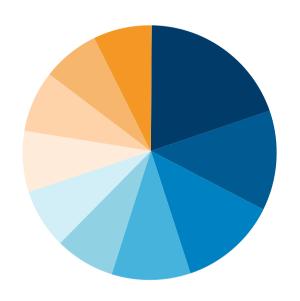

## TOP 10 HOLDINGS - PELICAN PE FUND

| S.No         | Top 10           | Sector             | Wt    |  |
|--------------|------------------|--------------------|-------|--|
| 1            | Mid cap Index    | Midcap ETF         | 20.0% |  |
| 2            | HDFC Bank        | Banking            | 12.5% |  |
| 3            | Maruti           | Auto               | 12.5% |  |
| 4            | Nifty Index      | Nifty ETF          | 10.0% |  |
| 5            | Bajaj Finance    | NBFC               | 7.5%  |  |
| 6            | Hero MotoCorp    | Auto               | 7.5%  |  |
| 7            | L&T              | Infrastructure     | 7.5%  |  |
| 8            | Ultratech Cement | Cement             | 7.5%  |  |
| 9            | Asian Paints     | FMCG               | 7.5%  |  |
| 10           | Reliance         | Petroleum Products | 7.5%  |  |
| Total 100.0% |                  |                    |       |  |

Petroleum Products, 7.5%

**FMCG**, 7.5%

Cement, 7.5%

Infrastructure, 7.5%

Auto, 7.5%

Midcap ETF, 20.0%

Banking, 12.5%

Auto, 12.5%

Nifty ETF, 10.0%

NBFC, 10.0%